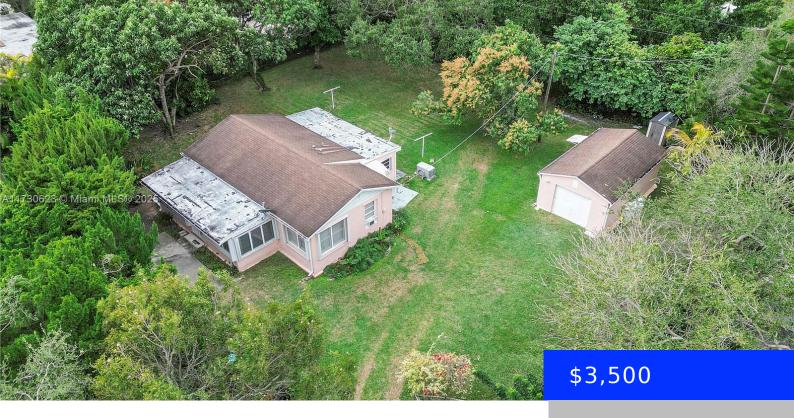

## 6720 49TH TER, MIAMI, FL, 33155

https://ritterproperties.com

Charming Historic Pioneer Home Nestled On A Cul-De-Sac. This Unique Property Features 2 Bed / 2 Bath + Separate Efficiency/ In-Law Quarters And Garage Located Minutes To Coral Gables, Close To UM, & Tropical Park. (Price Includes Main Unit And Efficiency)This Home Features Updated Bathrooms. Nice Open Kitchen With Lots Of Cabinets And Newer Appliances. [...]

## Basics

Date added: Added 15 hours ago Type: Residential Lease Bedrooms: 2 beds Half baths: 0 half baths Lot size, sq ft: 16621 sq ft LeaseTerm: 1 Year With Renewal Option GarageSpaces: 1 ListAOR: Miami Association of REALTORS® Category: Single Family Residence Status: Active Bathrooms: 2 baths Area: 1455 sq ft SubdivisionName: CHATEAU MANOR ListOfficeName: EXP Realty, LLC. View: Garden MLS ID: A11730623

## **Building Details**

Cooling features: Electric NewConstructionYN: No Exterior material: CBS Construction Heating: Electric Year built: 1948 Building Name: CHATEAU MANOR Roof: Shingle Parking: Parking Garage, Slab/Strip