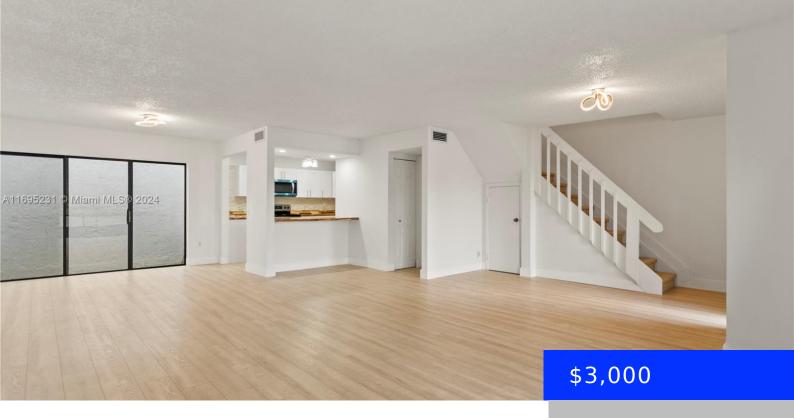

## 6745 169TH ST, HIALEAH, FL, 33015

https://ritterproperties.com

EXTRA LARGE ( 1600 SQ FT) OPEN CONCEPT 3 BEDROOM LAKEFRONT 2 STORY TOWNHOUSE.BRAND NEW KITCHEN WITH BUTCHER BLOCK COUNTER, NEW APPLIANCES. WATCH THE SUNSET OVER THE BEAUTIFUL LAKE FROM EITHER YOUR DOWNSTAIRS SCREENED IN PATIO OR 2ND STORY MASTER BALCONY. THIS 1 OF A KIND UNIT HAS AN EXTRA LARGE KITCHEN, OPEN FLOOR PLAN, [...]

## **Basics**

**Type:** Residential Lease **Status:** Active

**Bedrooms: 3** beds **Bathrooms: 2** baths

Half baths: 1 half bath Area: 1590 sq ft

Lot size, sq ft: 0 sq ft SubdivisionName: WOODS LANDING CONDO PH I

## **Building Details**

Year built: 1980 ArchitecturalStyle: First Floor Entry

NewConstructionYN: No Building Name: WOODS LANDING CONDO PH I

**Heating:** Central **Parking:** 2 Spaces, No Rv/Boats

## **Amenities & Features**

**Features:** First Floor Entry **WindowFeatures:** Hurricane Shutters

ExteriorFeatures: Open Balcony PoolFeatures: In Ground

Waterfront available: Yes GarageYN: No
AttachedGarageYN: No CoolingYN: No