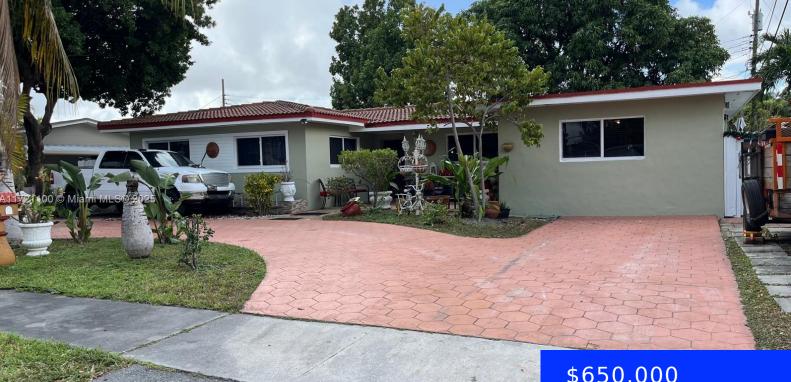

#### 6760 6TH CT, HIALEAH, FL, 33012

https://ritterproperties.com

Charming single-family home nestled in the heart of Hialeah, Florida. This spacious residence offers 2,339 square feet of living space, featuring 4 bedrooms and 2 bathrooms, ideal for comfortable living. Built in 1955, this home sits on a generous 7,500 square foot lot, providing ample outdoor space for recreation and relaxation. The property is located [...]

### \$650,000

### Basics

Date added: Added 4 days agoCategory: Single Family ResidenceType: ResidentialStatus: ActiveBedrooms: 4 bedsBathrooms: 2 bathsHalf baths: 0 half bathsArea: 2339 sq ftLot size, sq ft: 7500 sq ftSubdivisionName: 4TH ADDN TO PALM SPRINGSListOfficeName: EXP Realty LLCView: NoneListAOR: Miami Association of REALTORSMLS ID: A11721100

# **Building Details**

Cooling features: Central Air ArchitecturalStyle: Detached, One Story Building Name: 4TH ADDN TO PALM SPRINGS Roof: Shingle Parking: Driveway Year built: 1955 NewConstructionYN: No Exterior material: Stucco Heating: Central