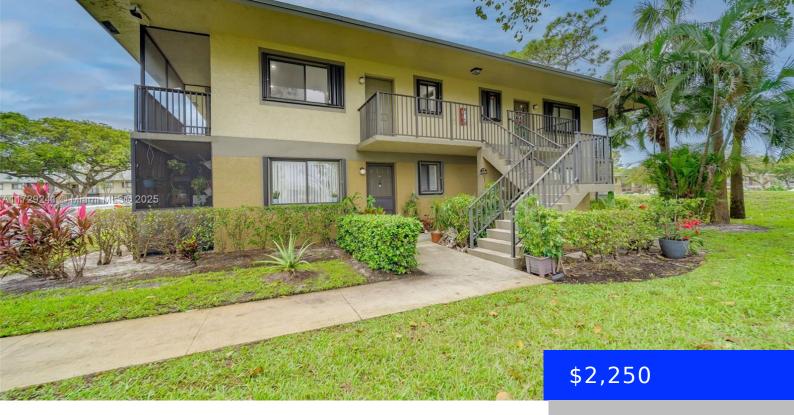

## 677 TRACE CIR, DEERFIELD BEACH, FL, 33441

https://ritterproperties.com

Beautiful condo in Tivoli Trace in Deerfield Beach with brand new finishes and never used appliances. Washer/Dryer in unit, Vinyl wood-look flooring, fresh neutral Sherwin Williams Ice Cube paint, and recessed LED lighting. Conveniently located with access to major highways and approximately 2 miles to the beach and many beautiful parks. There is a community [...]

## **Basics**

Date added: Added 17 hours ago Category: Condominium

**Type:** Residential Lease **Status:** Active

**Bedrooms: 2** beds **Bathrooms: 2** baths

**Half baths: 0** half baths **Area: 887** sq ft

## **Building Details**

Cooling features: Ceiling Fan(s) Year built: 1986

**NewConstructionYN:** No **Building Name:** TIVOLI TRACE CONDO NO 1

**Heating:** Central, Electric

## **Amenities & Features**

**Features:** Second Floor Entry **CommunityFeatures:** Clubhouse, Pool

PoolFeatures: Community Waterfront available: No

GarageYN: No AttachedGarageYN: No

CoolingYN: Yes PoolPrivateYN: No