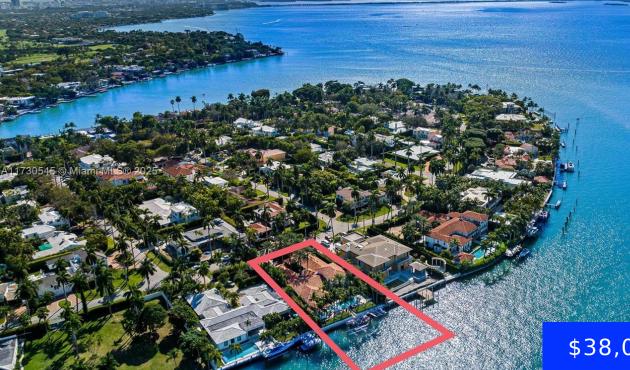

## 68 LA GORCE CIR, MIAMI BEACH, FL, 33141

https://ritterproperties.com

PALM BEACH WATERFRONT ELEGANCE ON LA GORCE ISLAND! Timeless & Sophisticated Walled & Gated Mediterranean Estate in Lush Palm Tree-Lined Gardens. 6 Beds + Service + 7.1 Baths + Cabana Bath. 6,116 Adj Gross SF on Oversized 19,132 SF Lot with 104 FT of Waterfrontage. Spacious Living Area with 20FT Ceilings. Radius Windows w/Panoramic Direct [...]

#### \$38,000,000

- 6 beds
- 7 baths
- Residential
- Single Family Residence
- Active
- 5340 sq ft

#### Basics

Date added: Added 9 hours ago Type: Residential Bedrooms: 6 beds Half baths: 1 half bath Lot size, sq ft: 19132 sq ft ListOfficeName: Luxe Living Realty View: Bay, Water MLS ID: A11730545 Category: Single Family Residence Status: Active Bathrooms: 7 baths Area: 5340 sq ft SubdivisionName: LA GORCE ISLAND-SUB OF GarageSpaces: 2 ListAOR: Miami Association of REALTORS®