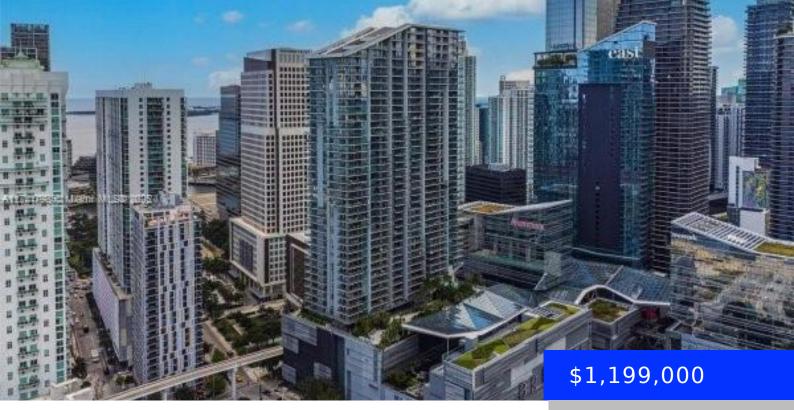

## 68 6TH ST, MIAMI, FL, 33131

https://ritterproperties.com

Special Financing Available from Private Lender if needed.

- 3 heds
- 3 baths
- Residentia
- Condominium
- Active
- 1641 sq ft

## Basics

Date added: Added 6 days ago Type: Residential Bedrooms: 3 beds Half baths: 1 half bath Lot size, sq ft: 0 sq ft

ListOfficeName: International Real Estate Investors View: River, Skyline ListAOR: Miami Association of REALTORS® MLS ID: A11741798 Category: Condominium Status: Active Bathrooms: 3 baths Area: 1641 sq ft SubdivisionName: REACH CONDO,Brickell City Center GarageSpaces: 1

## **Building Details**

Cooling features: Central Air ArchitecturalStyle: High Rise Building Name: Reach Heating: Central Year built: 2016 NewConstructionYN: No Exterior material: CBS Construction Parking: 1 Space, Assigned, Covered