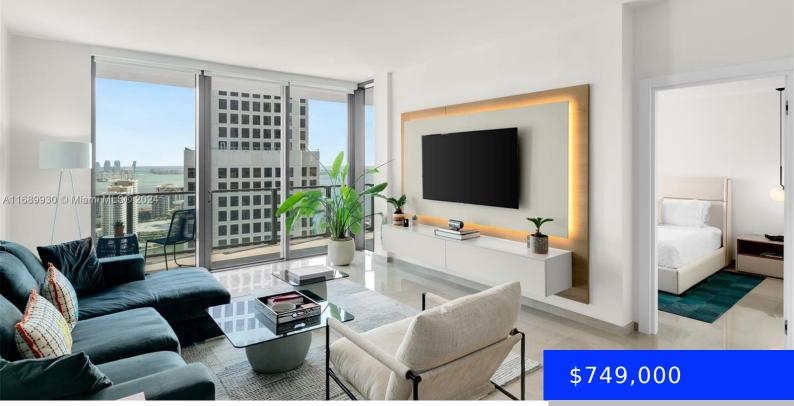

68 6TH ST, MIAMI, FL, 33131

https://ritterproperties.com

Meticulously upgraded and one of the nicest 1 bedrooms in Brickell City Center. This rare 05-floor plan unit is one of only four with a full-width balcony, spanning the entire unit for unparalleled views. With over \$40,000 invested in top-tier upgrades, no detail has been spared. Key upgrades feature a Control4 home automation system, custom [...]

- 1 bed
- 1 bath
- Residentia
- Condominium
- Active
- 879 sq ft

## Basics

- Date added: Added 4 weeks ago Type: Residential Bedrooms: 1 bed Half baths: 1 half bath Lot size, sq ft: 0 sq ft ListOfficeName: Compass Florida, LLC. View: Bay, Ocean View ListAOR: Miami Association of REALTORS® MLS ID: A11689930
- Category: Condominium Status: Active Bathrooms: 1 bath Area: 879 sq ft SubdivisionName: REACH CONDO GarageSpaces: 1 UnitNumber: 2905 EntryLevel: 29