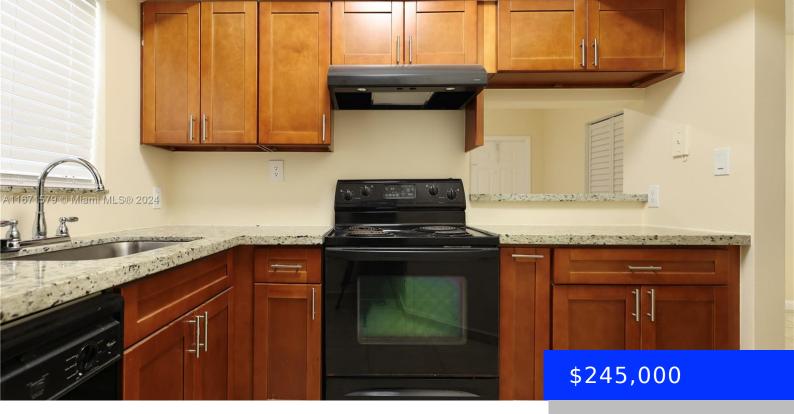

## 680 CYPRESS CLUB WAY, DEERFIELD BEACH, FL, 33064

https://ritterproperties.com

Come and discover this beautiful unit with peaceful water views. Cosy unit located on 1st floor. Lake views. The community ftrs a gated entrance, a pool, tennis courts and a clubhouse. Tile floors in living area/kitchen/baths & vinyl in bedrooms. Combo washer/dryer inside unit. Community pool is walking distance from the unit. Unit features a [...]

## **Amenities & Features**

| Features: First Floor Entry                                                         | Security Features: Smoke Detector,<br>Complex Fenced, Other |
|-------------------------------------------------------------------------------------|-------------------------------------------------------------|
| <b>Amenities:</b> Dishwasher, Disposal, Dryer, Electric Range, Refrigerator, Washer | ExteriorFeatures: West Of Us1, Screened Balcony             |
| Waterfront available: Yes                                                           | GarageYN: No                                                |
| AttachedGarageYN: No                                                                | CoolingYN: Yes                                              |
| PoolPrivateYN: No                                                                   | FireplaceYN: No                                             |
|                                                                                     |                                                             |