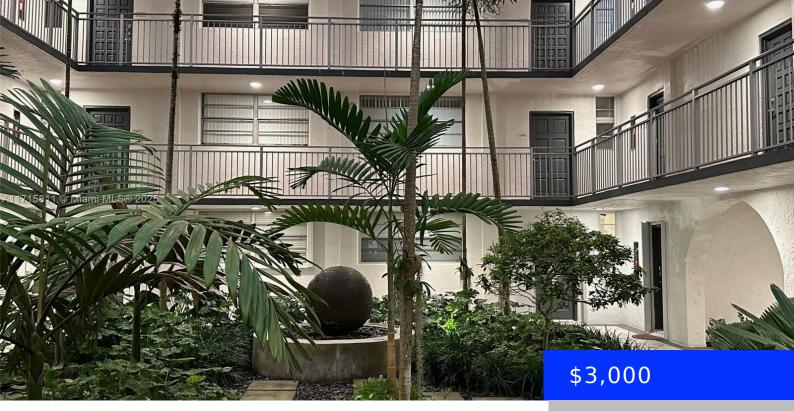

## 680 64TH ST, MIAMI, FL, 33138

https://ritterproperties.com

Spacious 2 bedrooms apartment, private gated community, granite kitchen counters, stainless steel appliances, resort style amenities, 2pools (infinity and lap pool), jacuzzi, steam room, man made beach volley ball on the bay, fully-equipped gym, barbeque area, kayaks and paddle boards storages with direct water access, 24hr security guard, close to Morning side and Legion Park.

## **Basics**

**Date added:** Added 1 week ago **Category:** Apartment

**Type:** Residential Lease **Status:** Active

Bedrooms: 2 beds Bathrooms: 1 bath

Lot size, sq ft: 0 sq ft SubdivisionName: NIRVANA CONDO NO ONE COND

## **Building Details**

Cooling features: Central Air, Electric Year built: 1972

NewConstructionYN: No Building Name: NIRVANA CONDO NO ONE COND

**Heating:** Central, Electric **Parking:** 2 Spaces, Detached, Guest, No Rv/Boats, No

## **Amenities & Features**

**Features:** Elevator, Third Floor Entry **Security Features:** Smoke Detector, Gated with

Guard

Amenities: Dishwasher, Electric Range,

Microwave, Refrigerator

PoolFeatures: In Ground Waterfront available: Yes