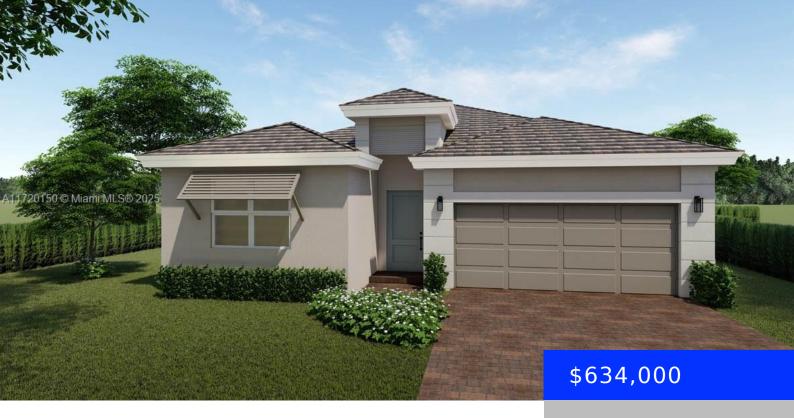

## 680 15TH AVENUE, HOMESTEAD, FL, 33033

https://ritterproperties.com

BRAND NEW HOME! CALL FOR A TOUR AND MOVE IN SPECIALS. Restrictions may apply\*

- 4 heds
- 2 haths
- Residential
- Single Family Residence
- Active
- 2085 sq ft

## **Basics**

**Date added:** Added 3 months ago 
Category: Single Family Residence

**Type:** Residential **Status:** Active

Bedrooms: 4 beds

Area: 2085 sq ft

Bathrooms: 2 baths

Lot size, sq ft: 0 sq ft

SubdivisionName: Messina Place ListOfficeName: D.R. Horton Realty of Southeast

## **Building Details**

**Cooling features:** Electric

**ArchitecturalStyle:** Detached, One Story

**Building Name:** Messina Place

**Roof:** Flat Tile

Parking: Driveway

Year built: 2024

NewConstructionYN: No