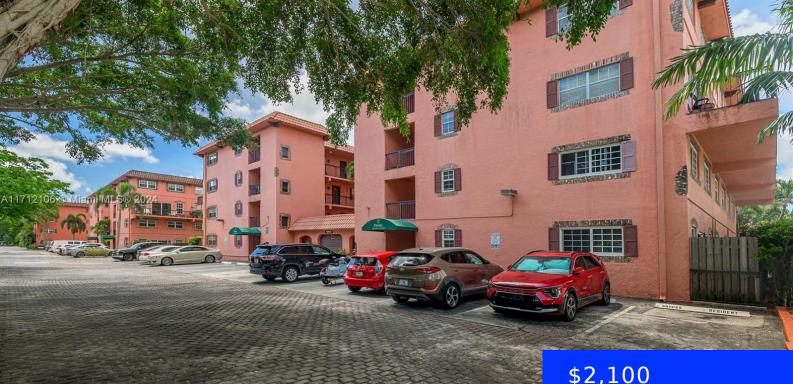

#### 680 TENNIS CLUB DR, FORT LAUDERDALE, FL, 33311

https://ritterproperties.com

Great 2 story apartment with spiral staircase to upstairs. Can enter either on 3rd or 4th floor. New flooring, freshly painted very light and bright with wall of windows in living room. Kitchen has very large eat in area that could be used for dining or even an office space. Community has a ton of [...]

### Basics

Date added: Added 2 weeks ago Category: Condominium Type: Residential Lease Status: Active Bedrooms: 2 beds Bathrooms: 1 bath Half baths: 1 half bath Area: 1168 sq ft Lot size, sq ft: 0 sq ft SubdivisionName: TENNIS CLUB BROOKS CONDO LeaseTerm: More Than 1 Year ListOfficeName: Nizz Realty Inc View: Garden **UnitNumber: 309** ListAOR: Miami Association of REALTORS® EntryLevel: 3 MLS ID: A11712106

# **Building Details**

Cooling features: Central Air ArchitecturalStyle: Garden Apartment Building Name: TENNIS CLUB BROOKS CONDO Heating: Central Year built: 1974 NewConstructionYN: No Exterior material: CBS Construction Parking: 1 Space, Guest