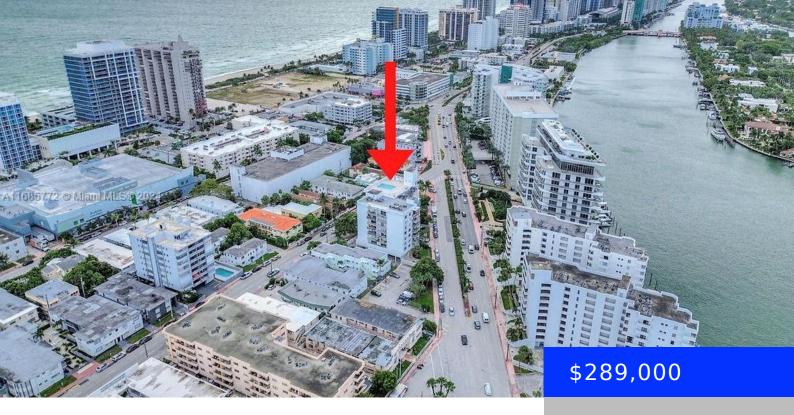

## 6801 INDIAN CREEK DR, MIAMI BEACH, FL, 33141

https://ritterproperties.com

Boston Plaza offers stunning views of the Intracoastal and ocean views from it's rooftop pool. This large unit offers 905 square footage, guest bathroom, wide kitchen, ample living room, the bedroom has an en suite bathroom, walk-in closet and additional closet. Enjoy a comfortable balcony perfect for the sunrise. This boutique-style building has a great [...]