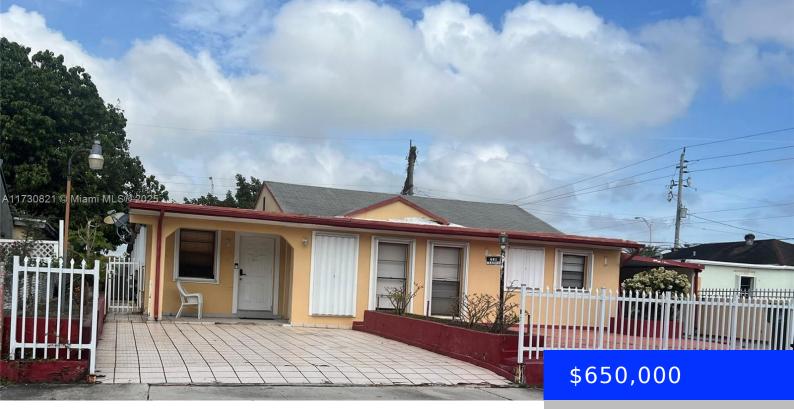

## 681 3RD PL, HIALEAH, FL, 33010

https://ritterproperties.com

5 Bedrooms 4 Baths home. Great location in Hialeah close to Airport. Has Hurricane Shutters. Well water for sprinkler. Fully Fenced. Driveway

## Basics

| Date added: Added 17 hours ago           | Category: Single Family Residence       |
|------------------------------------------|-----------------------------------------|
| Type: Residential                        | Status: Active                          |
| Bedrooms: 5 beds                         | Bathrooms: 4 baths                      |
| Half baths: 0 half baths                 | <b>Area: 2620</b> sq ft                 |
| Lot size, sq ft: 6293 sq ft              | SubdivisionName: ESSEX VILLAGE 4TH ADDN |
| ListOfficeName: Alaez & Associates, Inc. | View: Other                             |
| ListAOR: Miami Association of REALTORS®  | MLS ID: A11730821                       |