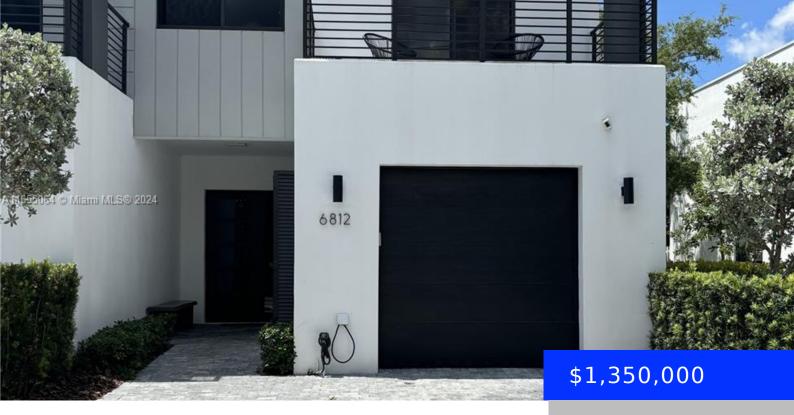

## 6812 80TH ST, MIAMI, FL, 33143

https://ritterproperties.com

Desired corner unit at SOMI with 4 bedrooms and 3.5 baths. Fully remodeled and move-in ready. White oak paneled living room, updated light fixtures, Viking gas stove with a Viking hood extractor. Beautifully tiled back courtyard area that includes a pond with a running water feature. Full garage with cabinetry. Parking for 3 cars. Private [...]

## **Basics**

**Type:** Residential **Status:** Active

**Bedrooms: 4** beds **Bathrooms: 3** baths

**Half baths: 1** half bath **Total rooms:** 1

Area: 2509 sq ft Lot size, sq ft: 0 sq ft

SubdivisionName: SOMI SUBDIVISION ListOfficeName: Shelton and Stewart REALTORS

# **Building Details**

**Cooling features:** Central Air, Paddle Fans

Year built: 2021

ArchitecturalStyle: Corner Unit

Building Name: SOMI Town Homes

NewConstructionYN: No

Heating: Central, Electric

Parking: 2 Or More Spaces, Deeded, Guest