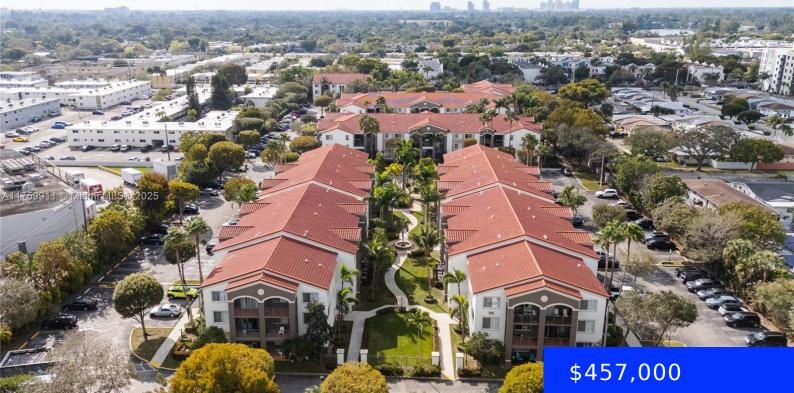

## 6821 44TH ST, MIAMI, FL, 33155

https://ritterproperties.com

Spacious 3/2 garden-style unit at Gables Court Condominium in South Miami. Tranquil atmosphere, ample storage, washer/dryer, private balcony/patio.

## Basics

| Date added: Added 6 days ago                     | Category: Condominium                         |
|--------------------------------------------------|-----------------------------------------------|
| Type: Residential                                | Status: Active                                |
| Bedrooms: 3 beds                                 | Bathrooms: 2 baths                            |
| Half baths: 0 half baths                         | Lot size, sq ft: 0 sq ft                      |
| SubdivisionName: Gables Court,Gables Court Condo | ListOfficeName: South Florida Brokers & Assoc |
| View: Garden View, Other View                    | UnitNumber: 204                               |
| ListAOR: Miami Association of REALTORS®          | EntryLevel: 2                                 |
| MLS ID: A11759911                                |                                               |