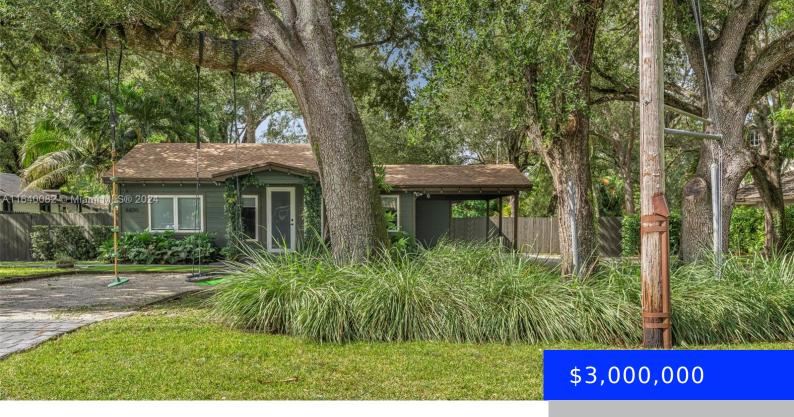

## 6830 69TH AVE, MIAMI, FL, 33143

https://ritterproperties.com

Prime development land awaits on coveted 69th Avenue. This expansive lot, adorned with mature Florida oaks and offering direct Ludlum Trail access, presents a unique dual opportunity. Build your dream home or explore subdivision potential to create multiple residential lots. The existing 3-bedroom, 2-bathroom home with a brand-new tile roof provides immediate income potential or [...]

## **Building Details**

Cooling features: Central Air

**ArchitecturalStyle:** Attached, One Story

**Building Name: PALM MIAMI AMD** 

Roof: Flat Tile

Parking: Driveway

Year built: 1941

**NewConstructionYN: No** 