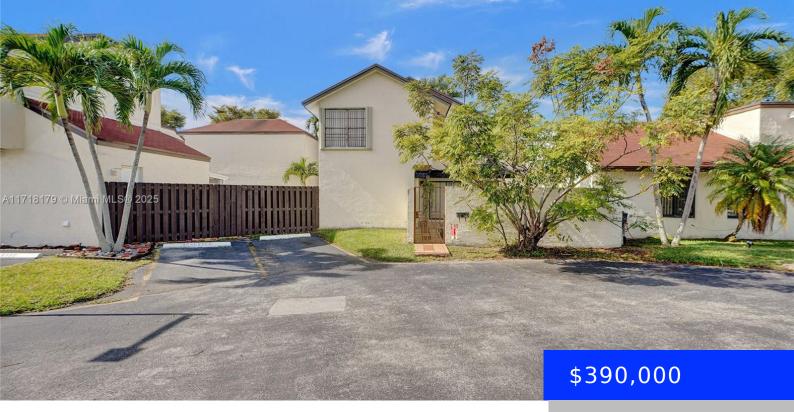

## 684 102ND PL, MIAMI, FL, 33172

https://ritterproperties.com

Spacious, 2-story townhouse in a quiet culdosac in Spring Lakes Village. Centrally located in the Fontainebleau area, it is near the Dolphin Expressway, FIU, shopping centers, International and Dolphin Malls, restaurants, and much more. It has a spacious front porch, shutters throughout, and 2 assigned parking spots. The Community of Spring Lakes Village has a [...]

- 1 bath
- Residentia
- Townhouse
- Coming Soon
- 1085 sq ft

## Basics

| Date added: Added 2 days ago                           | Category: Townhouse                      |
|--------------------------------------------------------|------------------------------------------|
| Type: Residential                                      | Status: Coming Soon                      |
| Bedrooms: 2 beds                                       | Bathrooms: 1 bath                        |
| Half baths: 1 half bath                                | <b>Area: 1085</b> sq ft                  |
| Lot size, sq ft: 0 sq ft                               | SubdivisionName: SPRING LAKES VILLAGE II |
| ListOfficeName: The Core Real Estate Advisors,<br>LLC. | View: None                               |
| UnitNumber: 2-23                                       | ListAOR: Miami Association of REALTORS®  |
| EntryLevel: 1                                          | MLS ID: A11718179                        |

## **Building Details**

| Cooling features: Central Air              | Year built: 1980                    |
|--------------------------------------------|-------------------------------------|
| NewConstructionYN: No                      | Building Name: Siller Lakes Village |
| Exterior material: CBS Construction        | Heating: Central                    |
| Parking: 2 Or More Spaces, Assigned, Guest |                                     |