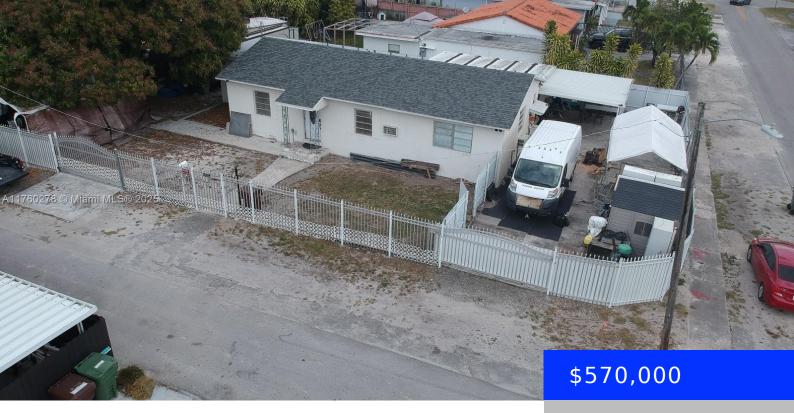

### 685 8TH CT, HIALEAH, FL, 33010

https://ritterproperties.com

Discover this rare opportunity in one of Miami's most sought-after neighborhoods. This single-family home is perfectly positioned on a corner lot, offering dual street access for unparalleled versatility. Whether you're searching for your dream homestead or a lucrative investment, this property fits the bill. With inventory scarce in this central location, seize the chance to [...]

# **Basics**

Date added: Added 5 days ago

Type: Residential

Bedrooms: 3 beds

Half baths: 0 half baths

**Area: 1467** sq ft

**SubdivisionName:** ROSE SUB

View: Other

MLS ID: A11760278

Category: Single Family Residence

Status: Active

Bathrooms: 2 baths

**Total rooms:** 2

Lot size, sq ft: 8017 sq ft

ListOfficeName: Dreammore Realty LLC

**ListAOR:** Miami Association of REALTORS®

## **Building Details**

**Cooling features:** Central Air **Year built:** 1949

ArchitecturalStyle: Detached, One Story NewConstructionYN: No

Building Name: ROSE SUB Exterior material: Concrete Block With Brick