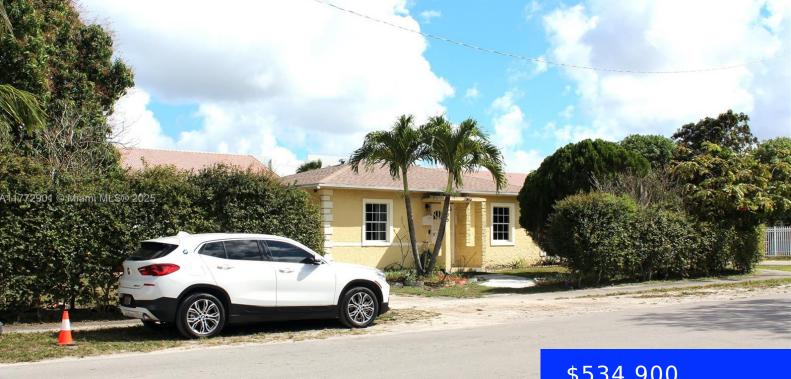

#### 685 9TH AVE, HIALEAH, FL, 33010

https://ritterproperties.com

Introducing this DESIRABLE LOCATION CORNER SINGLE FAMILY HOME. 3 Bedrooms 2 Baths, located in a 7,903 lot. Comfortable Layout, Most Important roof was reroof in 2022 with permits, New Air Conditioner. Nice layout kitchen. Kitchen and bathrooms were updated several years ago. First time buyer or investors welcome. Needs some TLC but have potential. Beautiful [...]

# **Basics**

Date added: Added 6 days ago Type: Residential Bedrooms: 3 beds Half baths: 0 half baths Lot size, sq ft: 7903 sq ft ListOfficeName: Florida Capital Realty ListAOR: Miami Association of REALTORS® Category: Single Family Residence Status: Active Bathrooms: 2 baths Area: 1179 sq ft SubdivisionName: ROSE SUB View: None MLS ID: A11772901