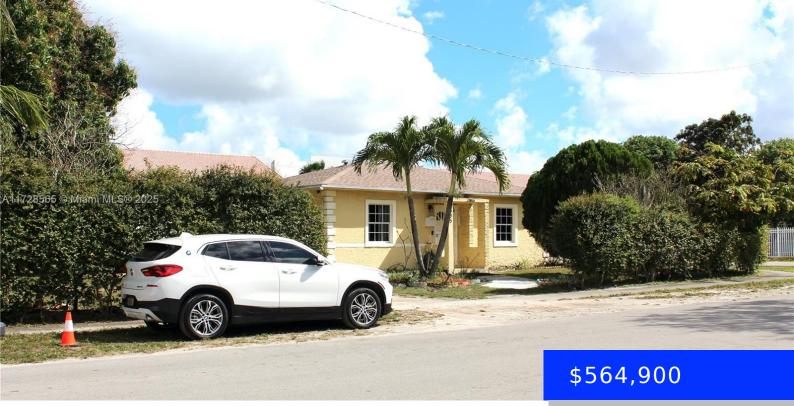

## 685 9TH AVE, HIALEAH, FL, 33010

https://ritterproperties.com

Introducing this DESIRABLE LOCATION CORNER SINGLE FAMILY HOME. 3 Bedrooms 2 Baths, located in a 7,903 lot. Comfortable Layout, Most Important roof was reroof in 2022 with permits, New Air Conditioner. Nice layout kitchen. Kitchen and bathrooms were updated several years ago. First time buyer or investors welcome. Centrally Located minutes from the MIA Airport, [...]

- 3 beds
- 2 baths
- Residentia
- Single Family Residence
- Active
- 1179 sq ft

## **Basics**

Date added: Added 2 weeks ago

**Type:** Residential **Bedrooms: 3** beds

Half baths: 0 half baths

Lot size, sq ft: 7903 sq ft

**ListOfficeName:** Florida Capital Realty

**ListAOR:** Miami Association of REALTORS®

**Category:** Single Family Residence

**Status:** Active

Bathrooms: 2 baths

**Area: 1179** sq ft

SubdivisionName: ROSE SUB

View: None

MLS ID: A11728565

## **Building Details**

Cooling features: Central Air

**ArchitecturalStyle:** Detached, One Story

**Building Name: ROSE SUB** 

Roof: Shingle
Parking: Other

Year built: 1950

**NewConstructionYN:** No

**Exterior material:** CBS Construction