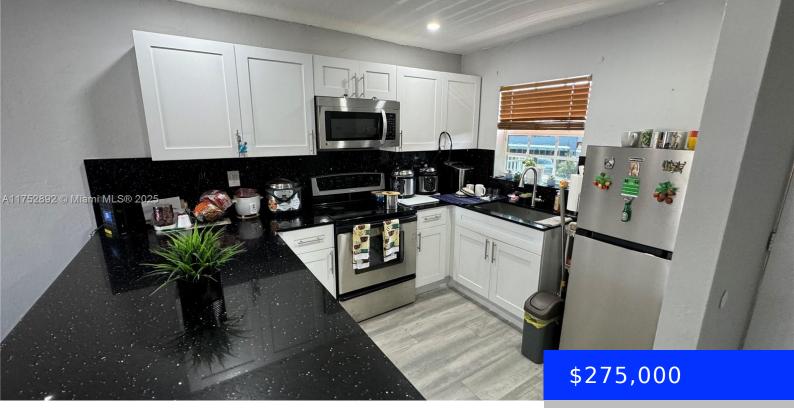

## 6850 16TH DR, HIALEAH, FL, 33014

https://ritterproperties.com

\*\* 2 PARKING SPACES\*\* STEP INTO THIS BEAUTIFUL REMODEL 2/1 APARTMENT. BRAND NEW FLOORING THROUGH OUT THE HOUSE WITH A NEW MASSIVE KITCHEN WITH GRANITE COUNTERTOPS AND STAINLESS STEEL APPLIANCES. PLEASE CALL LISTING AGENT FOR SHOWINGS.

## **Amenities & Features**

**Features:** Other **Amenities:** Dishwasher, Electric Range, Microwave, Other Equipment/Appliances, Refrigerator

Waterfront available: No

AttachedGarageYN: No

PoolPrivateYN: No