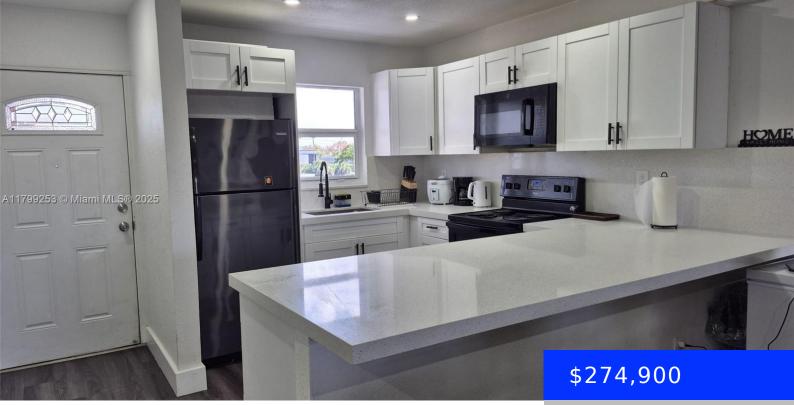

## 6850 16TH DR, HIALEAH, FL, 33014

https://ritterproperties.com

AMAIZING 2/1 APARTMENT WITH A BALCONY CENTRALLY LOCATED. BRAND NEW FLOORING , BATHROOM AND KITCHEN UNIT HAS 1 ASSIGNED PARKING SPACES. CLOSE TO SHOPPING, RESTAURANTS, SCHOOLS.