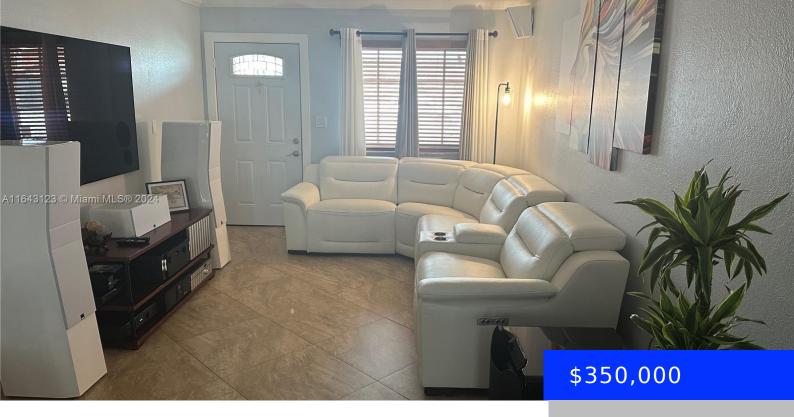

## 6865 36TH AVE, HIALEAH, FL, 33018

https://ritterproperties.com

Beautiful 2/2 condo. Renovated with many upgrades ADDITIONAL PHOTOS WILL BE UPLOADED SOON.

- 2 beds
- 2 baths
- Residential
- Condominium
- Active
- 960 sq ft

**EntryLevel:** 1

**Category:** Condominium

**Status:** Active

Bathrooms: 2 baths

Area: 960 sq ft

SubdivisionName: EL PRADO XVI CONDO

View: None

**ListAOR:** Miami Association of REALTORS®

## **Building Details**

Cooling features: Ceiling Fan(s), Central Air, Electric Year built: 1996

NewConstructionYN: No Building Name: EL PRADO XV1 CONDO

**Exterior material:** CBS Construction **Heating:** Central, Electric

## **Amenities & Features**

Features: First Floor Entry

Security Features: No Security

Amenities: Dishwasher, Disposal ExteriorFeatures: None

Waterfront available: No GarageYN: No CoolingYN: Yes

PoolPrivateYN: No FireplaceYN: No