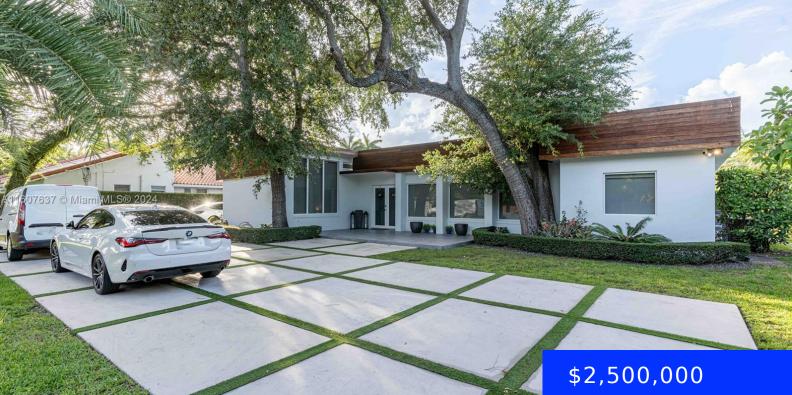

## 6871 SUNSET DR, SOUTH MIAMI, FL, 33143

https://ritterproperties.com

Discover luxury living in one of the most sought-after neighborhoods in Miami-Dade County. This exquisite property offers a perfect blend of elegance and comfort, featuring 3 spacious bedrooms, 3 full bathrooms, and a charming guest house - Three generously sized bedrooms and three full bathrooms on the main house a separate guest house that provides [...]

## Basics

Date added: Added 4 weeks ago Type: Residential Bedrooms: 4 beds Half baths: 0 half baths Lot size, sq ft: 16770 sq ft ListOfficeName: Supra Realty Services, LLC. ListAOR: Miami Association of REALTORS® Category: Single Family Residence Status: Active Bathrooms: 4 baths Area: 3307 sq ft SubdivisionName: South Miami View: None MLS ID: A11607637

## **Building Details**

| Cooling features: Ceiling Fan(s), Central Air, Electric                                                 | Year built: 1948                    |
|---------------------------------------------------------------------------------------------------------|-------------------------------------|
| ArchitecturalStyle: Detached, One Story                                                                 | NewConstructionYN: No               |
| Building Name: South Miami                                                                              | Exterior material: CBS Construction |
| Roof: Concrete, Other                                                                                   | Heating: Central, Electric          |
| <b>Parking:</b> Circular Driveway, Covered, Driveway, Electric Vehicle Charging Station(s), Paver Block |                                     |