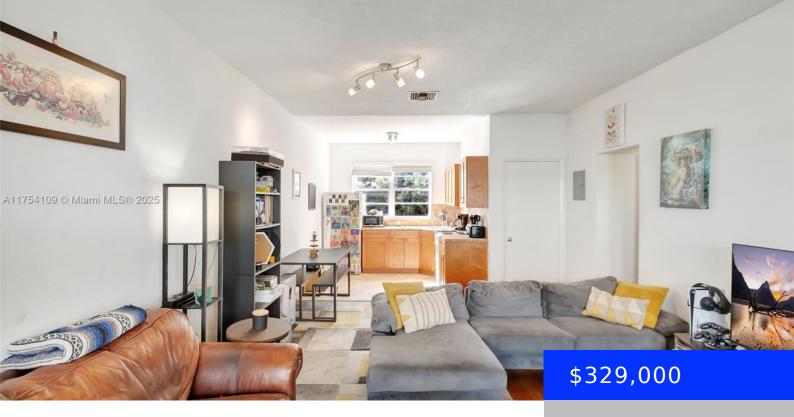

## **6881 BAY DR, MIAMI BEACH, FL, 33141**

https://ritterproperties.com

This waterfront gem is a hidden treasure on the Intracoastal. The condo is a spacious 1-bedroom + den located on the first floor and features a private outdoor patio overlooking lush gardens. Just steps away, enjoy the waterfront pool deck with stunning views of the bay. The gated, secured building offers peace of mind, while [...]

## **Basics**

Date added: Added 3 months ago Category: Condominium

Status: Active **Type:** Residential

Bedrooms: 1 bed Bathrooms: 1 bath

Half baths: 0 half baths **Area: 734** sq ft Lot size, sq ft: 0 sq ft SubdivisionName: BAY DRIVE CONDO