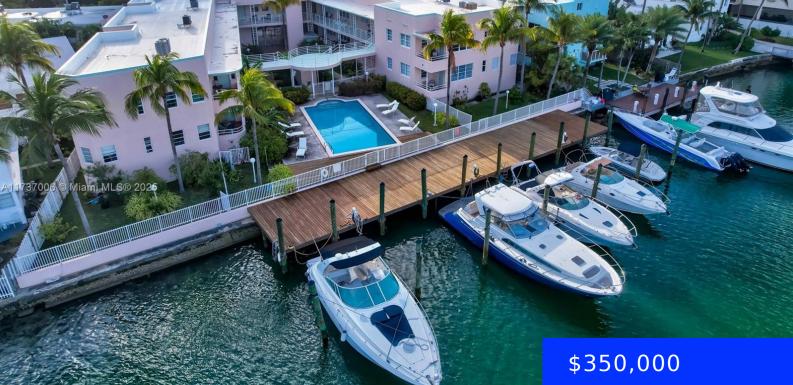

6881 BAY DR, MIAMI BEACH, FL, 33141

https://ritterproperties.com

Rare Dock Space Now Available – Normandy Isle Gem! A coveted amenity for boats up to 44 feet is offered exclusively for lease to the owners at this iconic Normandy Isle residence. Just half a mile from the beach, this boutique building recently completed its 40year recertification and a brand-new seawall and dock. This onebedroom [...]