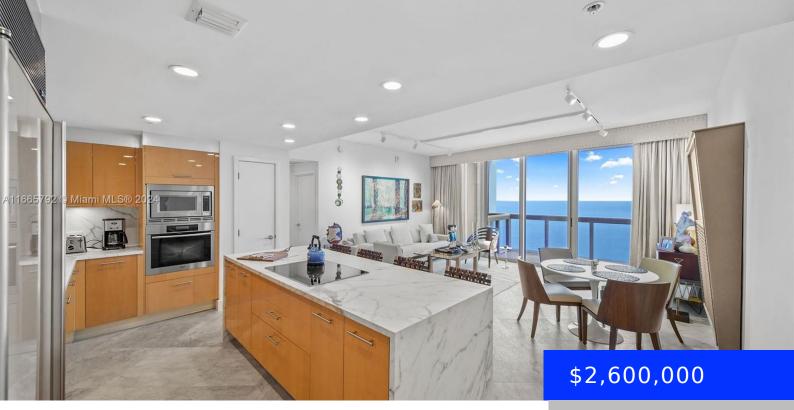

## 6899 COLLINS AVE, MIAMI BEACH, FL, 33141

https://ritterproperties.com

DIRECT OCEAN VIEWS FROM ALL ROOMS in prestigious North Tower of renowned Carillon Miami Wellness Resort. Beautifully upgraded with designer furnishings included (some exclusions, i.e. artwork) 2 bed 2.5 bath split plan unit with long, deep balcony spanning living room and second bedroom. Highly desired largest 2 bedroom floor plan. Full use of 70,000 sqft [...]

## Basics

Date added: Added 2 days ago Category: Condominium Type: Residential Status: Active Bedrooms: 2 beds Bathrooms: 2 baths Half baths: 1 half bath Area: 1565 sq ft Lot size, sq ft: 0 sq ft SubdivisionName: NORTH CARILLON BEACH ListOfficeName: Douglas Elliman **GarageSpaces:** 1 View: Ocean View, Direct Ocean, Water View UnitNumber: 2001 **ListAOR:** Miami Association of REALTORS® EntryLevel: 20 MLS ID: A11665792