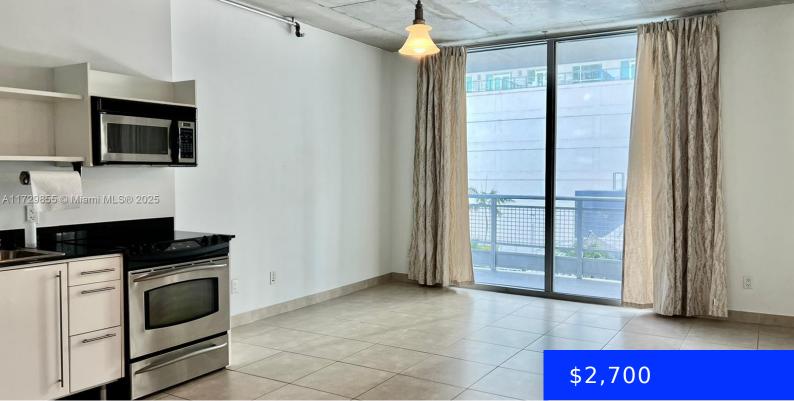

## 690 1ST CT, MIAMI, FL, 33130

https://ritterproperties.com

Spacious loft style at Neo Vertika with amazing pool and city views. Open kitchen, washer and dryer, and plenty of natural light. Great building amenities including 24-hour concierge and security, gym, sauna, media room, infinity pool, jacuzzi, valet parking, and much more.

## Basics

Date added: Added 21 hours ago Type: Residential Lease Bedrooms: 0 beds Half baths: 0 half baths Lot size, sq ft: 0 sq ft LeaseTerm: 1 Year With Renewal Option GarageSpaces: 1 ListAOR: Miami Association of REALTORS® MLS ID: A11729855 Category: Condominium Status: Active Bathrooms: 1 bath Area: 638 sq ft SubdivisionName: Neo Vertika ListOfficeName: Cervera Real Estate Inc. UnitNumber: 1026 EntryLevel: 10

## **Building Details**

Cooling features: Central Air ArchitecturalStyle: First Floor Entry Building Name: Neo Vertika Roof: Other Parking: 1 Space, Assigned, No Rv/Boats, No Trucks/Trailers, Valet Year built: 2006 NewConstructionYN: No Exterior material: CBS Construction Heating: Central

## **Amenities & Features**

Features: Elevator, First Floor Entry

**Amenities:** Dishwasher, Dryer, Electric Range, Microwave, Refrigerator, Washer

PoolFeatures: In Ground, Community

GarageYN: Yes

CoolingYN: Yes