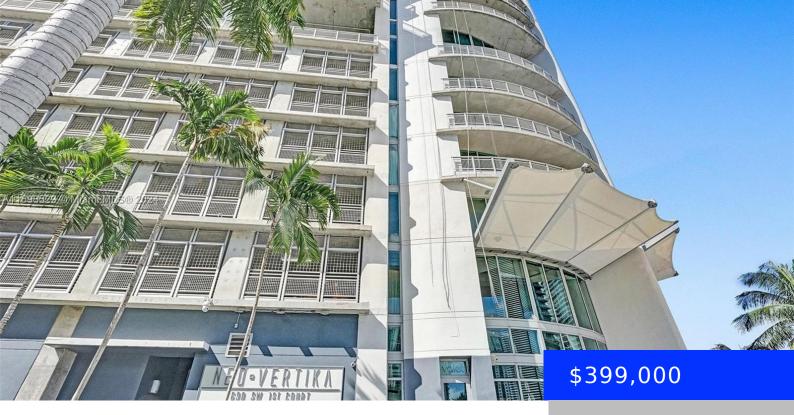

690 1ST CT, MIAMI, FL, 33130

https://ritterproperties.com

Beautiful River-Front Loft in the trendy Neo Vertika. Two-story, New York style unit of 1 bedroom/1.5 bath with balcony on each level facing the river. First floor offers an open plan with living room, dining room, fully equipped kitchen and half bath with laundry. Second floor: Open air bedroom, convenient home office nook and bathroom. [...]

## Basics

Date added: Added 4 weeks ago Type: Residential Bedrooms: 1 bed Half baths: 1 half bath Lot size, sq ft: 0 sq ft ListOfficeName: Xcellence Realty View: River, Water View ListAOR: Miami Association of REALTORS® MLS ID: A11698529 Category: Condominium Status: Active Bathrooms: 1 bath Area: 795 sq ft SubdivisionName: NEO VERTIKA CONDO GarageSpaces: 1 UnitNumber: 1205 EntryLevel: 12

## **Building Details**

Cooling features: Central Air, Electric ArchitecturalStyle: High Rise, Split Level Building Name: NEO VERTIKA CONDO Heating: Central, Electric Year built: 2006 NewConstructionYN: No Exterior material: CBS Construction Parking: 1 Space, Assigned, Covered