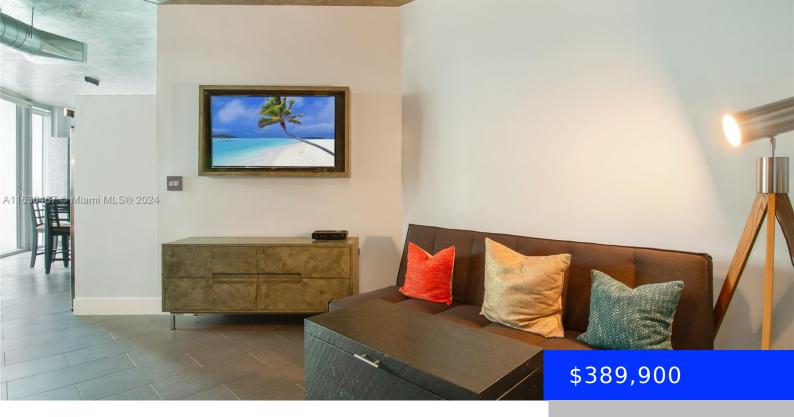

## 690 1ST CT, MIAMI, FL, 33130

https://ritterproperties.com

This renovated studio is perfectly appointed with large windows, porcelain tile floors and stainless steel appliances. Step outside onto you spacious balcony with view of the pool area and city. Building features a pool, jacuzzi, fitness center, racquetball court and is within walking distance to dining, shops and the Brickell night life.

- 0 beds
- 1 bath
- Residential
- Condominium
- Active
- 602 sq ft

## **Basics**

Date added: Added 2 months ago

**Type:** Residential **Status:** Active

Bedrooms: 0 beds Bathrooms: 1 bath

Half baths: 0 half baths Area: 602 sq ft

Lot size, sq ft: 0 sq ft SubdivisionName: NEO VERTIKA CONDO