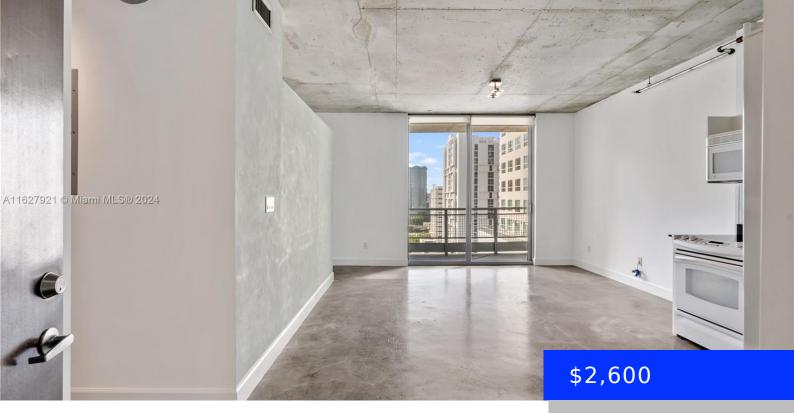

## 690 1ST CT, MIAMI, FL, 33130

https://ritterproperties.com

Spacious 1 bedroom / 1 bathroom loft – open concept, industrial style at Neo Vertika, a luxury urban lifestyle riverfront condo. The corner unit features a private balcony, with pool and city views, an open kitchen, concrete floors throughout, stackable washer and dryer, and plenty of closet/storage space – also built in for privacy. Building [...]

- 1 bed
- 1 bath
- Residential Lease
- Condominium
- Pending
- 638 sq ft

## **Basics**

Date added: Added 4 weeks ago Category: Condominium

Type: Residential Lease Status: Pending

Bedrooms: 1 bed Bathrooms: 1 bath

Half baths: 1 half bath **Area: 638** sq ft

Lot size, sq ft: 0 sq ft SubdivisionName: NEO VERTIKA CONDO ListOfficeName: Cervera Real Estate Inc. LeaseTerm: 12 Months

## **Building Details**

Cooling features: Central Air Year built: 2006

ArchitecturalStyle: High Rise NewConstructionYN: No

**Exterior material:** CBS Construction **Building Name: NEO VERTIKA CONDO** 

**Roof:** Concrete **Heating:** Central, Electric

## **Amenities & Features**

Features: First Floor Entry, No Additional Rooms Security Features: Lobby Attended

Amenities: Dishwasher, Dryer, Electric Range, WindowFeatures: Sliding

Microwave, Refrigerator, Washer

ExteriorFeatures: Open Balcony

Waterfront available: Yes

AttachedGarageYN: No

PoolPrivateYN: No

**PoolFeatures:** Above Ground

GarageYN: Yes

CoolingYN: Yes

FireplaceYN: No