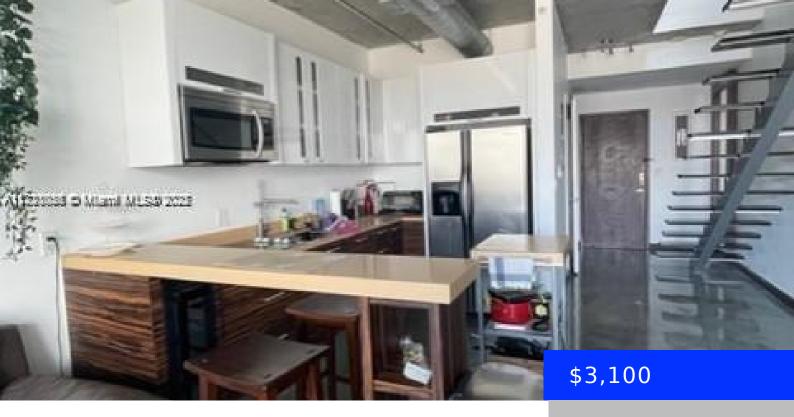

## 690 1ST CT, MIAMI, FL, 33130

https://ritterproperties.com

Fully furnished 1-BR loft unit available at Neo Vertika Condominium. Excellent opportunity to lease a fully equipped unit in the desirable Brickell neighborhood. This two-level loft-style unit features spectacular views of the Miami river from both the downstairs and upstairs balcony. Unit features polished concrete floors throughout, open kitchen concept, washer/dryer inside, and high ceilings [...]

## **Basics**

Date added: Added 12 hours ago Category: Condominium

**Type:** Residential Lease **Status:** Active

**Bedrooms: 1** bed **Bathrooms: 1** bath

Half baths: 1 half bath Area: 795 sq ft

Lot size, sq ft: 0 sq ft SubdivisionName: NEO VERTIKA CONDO, Neo

## **Building Details**

**Cooling features:** Central Air **Year built:** 2006

ArchitecturalStyle: High Rise NewConstructionYN: No

Building Name: NEO VERTIKA CONDO Heating: Central

Parking: 1 Space, Assigned, Covered

## **Amenities & Features**

Features: First Floor Entry Security Features: Key Card Entry, Lobby

Attended, Security Patrol

**Amenities:** Dishwasher, Disposal, Dryer, Electric Range, Microwave, Refrigerator, WindowFeatures: Clear Impact Glass