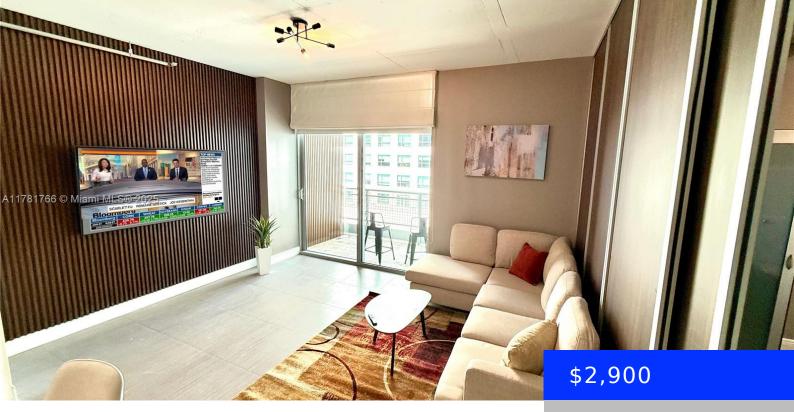

690 1ST CT, MIAMI, FL, 33130

https://ritterproperties.com

Chic 1 Bed / 1 Bath at Neo Vertika – fully furnished and beautifully designed with modern appliances and finishes. Enjoy stunning city, pool, and amenity views. Includes 1 assigned parking. Prime location by Brickell City Centre and the Underline Park.

## Basics

Date added: Added 5 days ago Type: Residential Lease Bedrooms: 1 bed Half baths: 0 half baths Lot size, sq ft: 0 sq ft GarageSpaces: 1 ListAOR: Miami Association of REALTORS® MLS ID: A11781766 Category: Condominium Status: Active Bathrooms: 1 bath Area: 638 sq ft ListOfficeName: Miami Residential Group UnitNumber: 1732 EntryLevel: 12