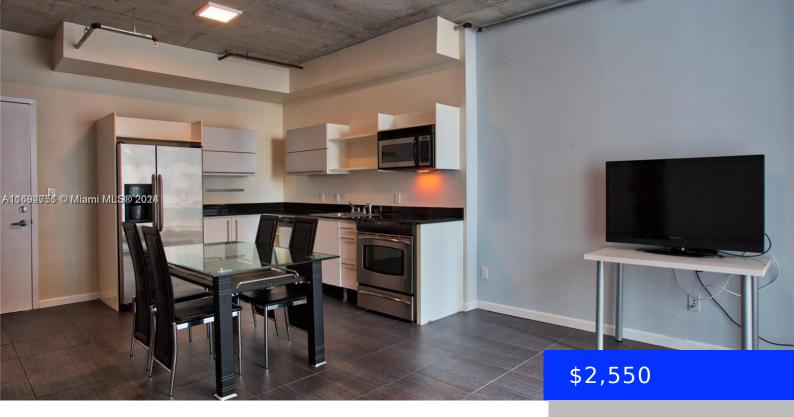

## 690 1ST CT, MIAMI, FL, 33130

https://ritterproperties.com

Beautiful Unit at Neo Vertika in the heart of Brickell — look no further! Furnished Loft style with high ceilings and partition to separate the Bedroom, and with EXTRA Closet Space! Stainless Steel appliances & large terrace with amazing views overlooking Brickell & Pool area! Amazing amenities featuring huge infinity pool, 4,000 sqft clubhouse w/kitchen, [...]

- 1 hed
- 1 bath
- Residential Lease
- Condominium
- Pending
- 638 sq ft

## **Basics**

Date added: Added 2 days ago

**Type:** Residential Lease

Bedrooms: 1 bed

Half baths: 0 half baths

Lot size, sq ft: 0 sq ft

**ListOfficeName:** Fortune International Realty

UnitNumber: 2328

EntryLevel: 23

**Category:** Condominium

**Status:** Pending

Bathrooms: 1 bath

Area: 638 sq ft

SubdivisionName: NEO VERTIKA CONDO

**GarageSpaces:** 1

**ListAOR:** Miami Association of REALTORS®