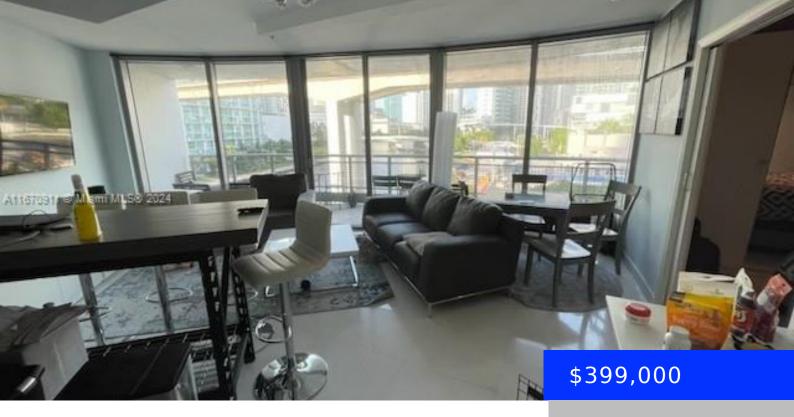

## 690 1ST CT, MIAMI, FL, 33130

https://ritterproperties.com

Discover urban sophistication in the Heart of Brickell. This unit offers east views towards Miami River and the amazing architecture of Brickell City Centre from living room, balcony, and bedroom. Walking distance from Brickell City Center. Neo Vertika offers resort style amenities including a secure building offering 24/7 concierge, fitness center, infinity edged swimming pool, [...]

- 1 bed
- 1 bath
- Residential
- Condominium
- Active
- 727 sq ft

**MLS ID:** A11670911

**Category:** Condominium

Status: Active

Bathrooms: 1 bath

**Area: 727** sq ft

SubdivisionName: NEO VERTIKA CONDO

GarageSpaces: 1 UnitNumber: 602

EntryLevel: 6

## **Building Details**

**Cooling features:** Central Air **Year built:** 2006

NewConstructionYN: No Building Name: NEO VERTIKA

**Heating:** Central **Parking:** 1 Space, Valet

## **Amenities & Features**

Refrigerator, Washer

Features: Elevator Security Features: Doorman, Lobby

Secured

**Amenities:** Dishwasher, Dryer, Microwave, **ExteriorFeatures:** Other, Open Balcony

Waterfront available: Yes GarageYN: Yes