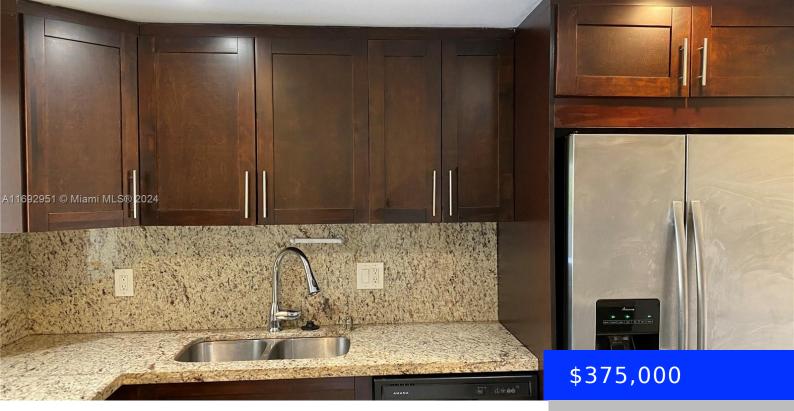

## 6900 KENDALL DR, PINECREST, FL, 33156

https://ritterproperties.com

Incredible opportunity for sale in an amazing location! Discover this beautiful 2-bedroom, 2-bath condo in the highly desirable Dadeland Grove. Just minutes from the vibrant Dadeland Mall, fine dining, and entertainment, this unit offers the perfect blend of convenience and modern living. The spacious layout includes a well-appointed kitchen, bright living areas, and comfortable bedrooms, [...]

## **Basics**

**Type:** Residential **Status:** Active

**Bedrooms: 2** beds **Bathrooms: 2** baths

Half baths: 0 half baths Area: 982 sq ft

Lot size, sq ft: 0 sq ft SubdivisionName: DADELAND GROVE CONDO

ListOfficeName: Manage LLC View: Pool Area View

## **Building Details**

**Cooling features:** Central Air **Year built:** 1970

NewConstructionYN: No Building Name: DADELAND GROVE

Exterior material: CBS Construction Heating: Central

Parking: 1 Space

## **Amenities & Features**

Features: Walk-In Closet(s)

Security Features: Complex Fenced, Guard

At Site, Security Patrol

**ExteriorFeatures:** Exterior Cat Walk

Amenities: Dishwasher, Disposal, Gas Range,

Refrigerator

Waterfront available: No GarageYN: No AttachedGarageYN: No CoolingYN: Yes

PoolPrivateYN: No FireplaceYN: No