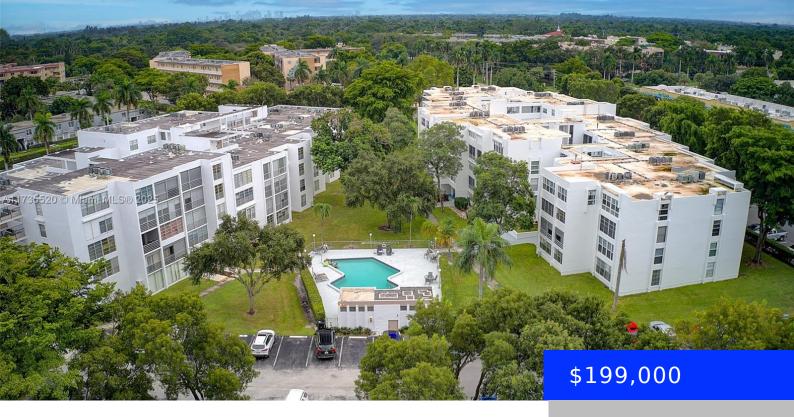

## 6903 CYPRESS RD, PLANTATION, FL, 33317

https://ritterproperties.com

Totally Upgraded 2 bedrooms and 1.5 bathrooms condo on 2nd floor. Easy access unit from elevator (no stairs). Vinyl Floors throughout the property. Beautiful kitchen with stainless steel appliances and quartz counter tops. Closets Galore. Newer AC unit. Bldg has been newly painted, new elevators, new parking lot paving. ALL ASSESSMENTS PAID BY SELLER. Great [...]

## **Basics**

**Type:** Residential **Status:** Active

**Bedrooms: 2** beds **Bathrooms: 1** bath

Half baths: 1 half bath Area: 980 sq ft

Lot size, sq ft: 0 sq ft SubdivisionName: PLANTATION ROYAL, Plantation

## **Building Details**

**Cooling features:** Ceiling Fan(s), Central Air, Electric **Year built:** 1968

NewConstructionYN: No Building Name: Plantation

Royal

**Exterior material:** CBS Construction **Heating:** Central, Electric