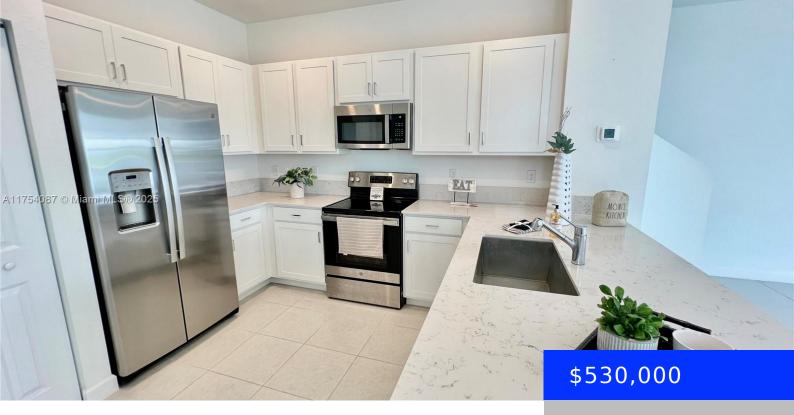

## LAKE WORTH, FL, 33467

https://ritterproperties.com

UNIT RENTED IDEAL FOR INVESTORS. 4 BED/2.5 BATHS LAKE FRONT. CORNER WITH 2 CAR GARAGE. BEAUTIFUL COMMUNITY INSIDE LAKESHORES AT THE FOUNTAINS. GATED. HURRICANE IMPACT WINDOWS AND SLIDING DOORS, WHITE FRESH PAINT ON WALLS AND CEILINGS, WHITE CABINETS, QUARTZ COUNTERTOPS, SS APPLIANCES, UNDERMOUNT KITCHEN SINK. W/D, HIGH SPEED INTERNET INCLUDED IN HOA. BEAUTIFUL POOL AREA. [...]