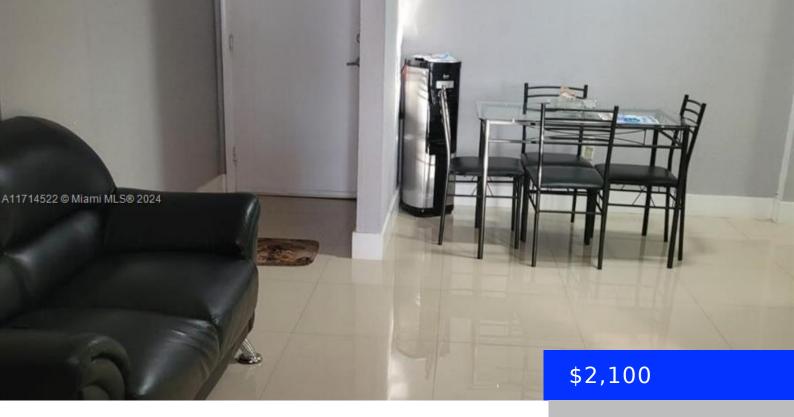

## 6950 6TH AVE, HIALEAH, FL, 33014

https://ritterproperties.com

Remodeled apartment, impact resistant door and window. Washer and dryer inside the apartment, large master bedroom with walking closet, another room, which can be used as an office. Located in a quiet and family-friendly area in Hialeah

- 2 beds
- 1 bath
- Residential Lease
- Condominium
- Active
- 835 sq ft

## **Basics**

Date added: Added 2 weeks ago

Type: Residential Lease

Bedrooms: 2 beds

Half baths: 0 half baths

Lot size, sq ft: 0 sq ft

**ListOfficeName:** Miami Premier Realty

View: Pool

**ListAOR:** Miami Association of REALTORS®

MLS ID: A11714522

**Category:** Condominium

Status: Active

Bathrooms: 1 bath

**Area: 835** sq ft

SubdivisionName: LANCASTER CONDO

GarageSpaces: 1
UnitNumber: 407

## **Amenities & Features**

Features: Closet Cabinetry, First Floor Entry,

Walk-In Closet(s)

Amenities: Electric Water Heater, Microwave

**ExteriorFeatures:** Lighting, Open Balcony

Waterfront available: No