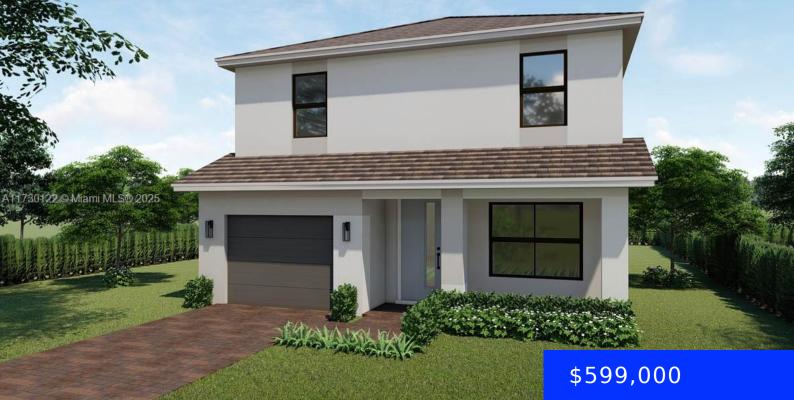

## 696 17TH AVENUE, HOMESTEAD, FL, 33033

https://ritterproperties.com

BRAND NEW HOME! CALL FOR A TOUR AND MOVE IN SPECIALS. Restrictions may apply\*

- 3 haths
- Residentia
- Single Family Residence
- Active
- 2085 sq ft

## Basics

| Date added: Added 3 days ago            | Category: Single Family Residence               |
|-----------------------------------------|-------------------------------------------------|
| Type: Residential                       | Status: Active                                  |
| Bedrooms: 4 beds                        | Bathrooms: 3 baths                              |
| <b>Area: 2085</b> sq ft                 | Lot size, sq ft: 0 sq ft                        |
| SubdivisionName: Messina Place          | ListOfficeName: D.R. Horton Realty of Southeast |
| GarageSpaces: 1                         | View: Garden                                    |
| ListAOR: Miami Association of REALTORS® | MLS ID: A11730122                               |

## **Building Details**

Cooling features: Electric ArchitecturalStyle: Detached, Two Story Building Name: Messina Place Roof: Flat Tile Parking: Driveway Year built: 2024 NewConstructionYN: No Exterior material: CBS Construction Heating: Electric