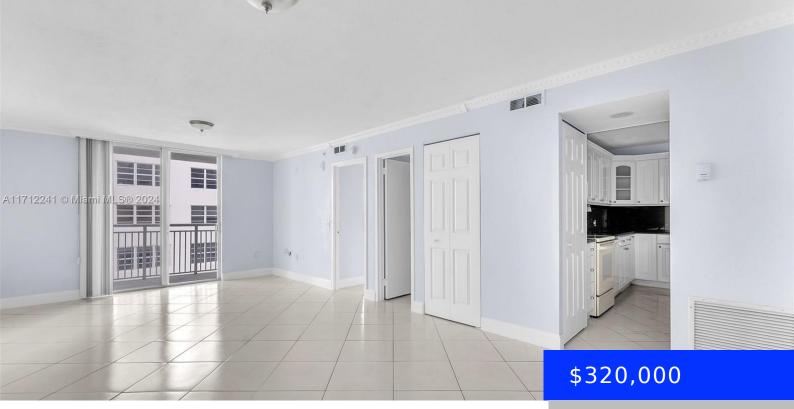

## 6969 COLLINS AVE, MIAMI BEACH, FL, 33141

https://ritterproperties.com

Beachfront condo with stunning views! This unit features an open balcony overlooking the Ocean and the City/Intracoastal, offering breathtaking scenery. Updated kitchen, modern baths, and sleek tile floors throughout. Prime location within walking distance to Publix, banks, restaurants, and stores. The unit includes a designated parking space. Very easy to show—don't miss this opportunity!

## Basics

- Date added: Added 2 weeks ago Type: Residential Bedrooms: 1 bed Half baths: 1 half bath Lot size, sq ft: 0 sq ft ListOfficeName: Caralex Intl Realty Group Corp View: Ocean View, Direct Ocean ListAOR: Miami Association of REALTORS® MLS ID: A11712241
- Category: Condominium Status: Active Bathrooms: 1 bath Area: 676 sq ft SubdivisionName: PORT ROYALE CONDO GarageSpaces: 1 UnitNumber: 804 EntryLevel: 8

## **Building Details**

| Cooling features: Electric       | Year built: 1971                                                        |
|----------------------------------|-------------------------------------------------------------------------|
| ArchitecturalStyle: High Rise    | NewConstructionYN: No                                                   |
| Building Name: PORT ROYALE CONDO | Exterior material: CBS Construction                                     |
| Heating: Electric                | <b>Parking:</b> 1 Space, No Motorcycle, No Rv/Boats, No Trucks/Trailers |

## **Amenities & Features**

Features: Elevator, Florida Room ExteriorFeatures: Open Balcony GarageYN: Yes CoolingYN: Yes FireplaceYN: No Security Features: Doorman, Card Entry Waterfront available: No AttachedGarageYN: No PoolPrivateYN: No