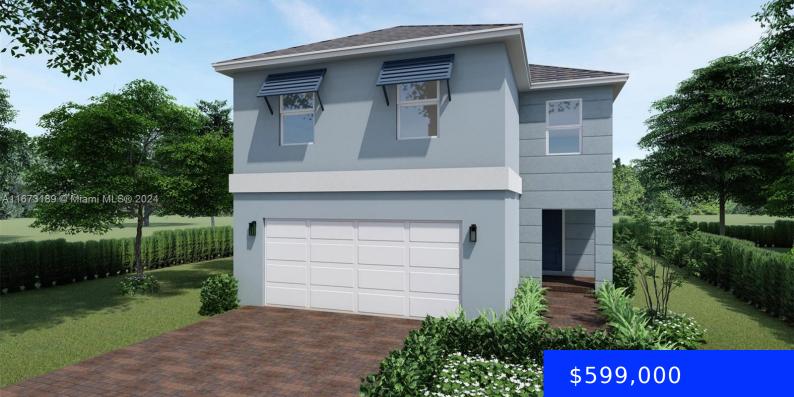

## 699 15TH STREET, HOMESTEAD, FL, 33033

https://ritterproperties.com

\*NEW CONSTRUCTION PRICING\* Single Family Homes concrete block, hurricane protection, paver entry, walkway & patio. 18"x18" tile floors main floor!, Beautiful interiors with quartz or Granite counter tops, modern styles open kitchen with Stainless steel appliances. Super-low HOA, include Lawn Maintenance & Landscaping for Common Areas. Amazing location 5 minutes from US1 and 7 minutes [...]

## **Basics**

Date added: Added 4 months ago Type: Residential Bedrooms: 4 beds Half baths: 1 half bath Lot size, sq ft: 428108 sq ft ListOfficeName: D.R. Horton Realty of Southeast View: Garden MLS ID: A11673189 Category: Single Family Residence Status: Active Bathrooms: 2 baths Area: 2046 sq ft SubdivisionName: Messina Place GarageSpaces: 2 ListAOR: Miami Association of REALTORS®

## **Building Details**

Cooling features: Electric ArchitecturalStyle: Detached, Two Story Building Name: Messina Place Roof: Flat Tile Parking: Driveway Year built: 2024 NewConstructionYN: No Exterior material: CBS Construction Heating: Electric