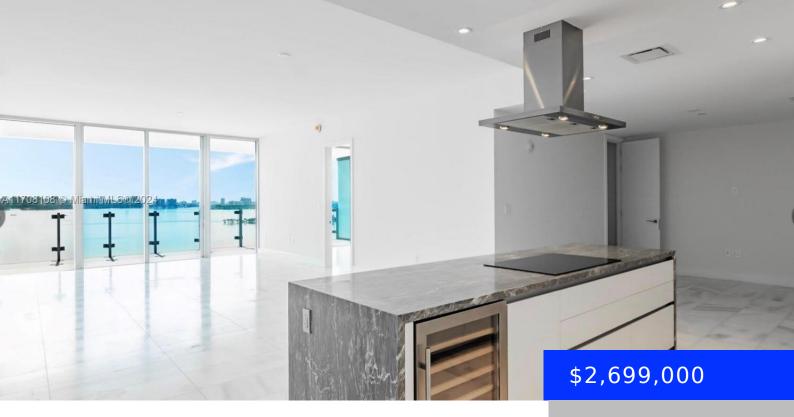

## 700 NE 26TH TER, MIAMI, FL, 33137

https://ritterproperties.com

Live in luxury, 02 LINE offers the ultimate style and privacy in this stunning 2-bedroom + den, 3.5-bathroom condo with breathtaking, unobstructed views of Biscayne Bay, the skyline, and the ocean. \* Private elevator opens to spacious foyer for exclusive access. \* Open floor plan with 2,347 SF interior + 470 SF balcony (2,935 SF [...]

### **Amenities & Features**

**Features:** Cooking Island, Den/Library/Office, Elevator,

Entrance Foyer, Utility Room/Laundry, Walk-In Closet(s)

Amenities: Dishwasher, Disposal, Dryer, Electric Range, WindowFeatures: High Impact