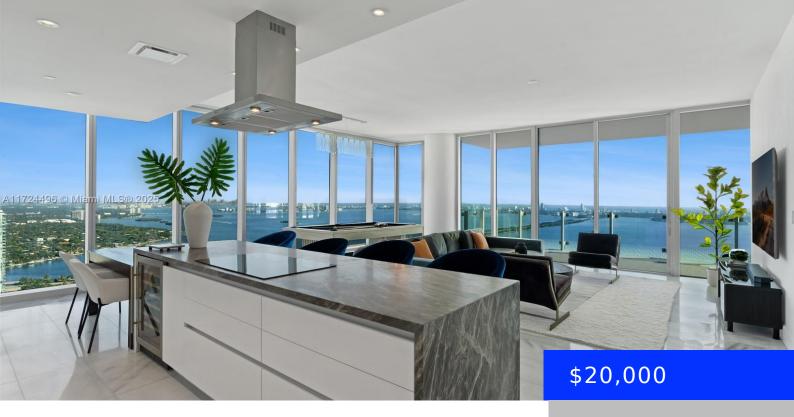

## 700 26TH TER, MIAMI, FL, 33137

https://ritterproperties.com

Indulge in unrivaled luxury at Missoni Baia, an architectural masterpiece with 200 feet of Biscayne Bay frontage. Residence #5401 is a 3-bedroom, 4.5-bath corner unit with staff quarters, offering 2,552 sqft of exquisite living space, with all en-suite bedrooms and custom closets. Floor-to-ceiling windows showcase breathtaking northeast Bay and ocean views, while marble floors enhance [...]

- 3 heds
- 4 baths
- Residential Lease
- Condominium
- Active
- 2552 sq ft

EntryLevel: 54

**Category:** Condominium

Status: Active

Bathrooms: 4 baths

**Area: 2552** sq ft

SubdivisionName: Missoni Baia

**ListOfficeName:** Compass Florida, LLC.

View: Bay, Ocean, Water

## **Amenities & Features**

**Features:** Closet Cabinetry, Cooking Island, Entrance Foyer, Maid/In-Law Quarters, Walk-In Closet(s)

**Spa Features:** Community

**CommunityFeatures:** Additional Amenities, Clubhouse, Pool, Tennis Court(s), Exercise Room,