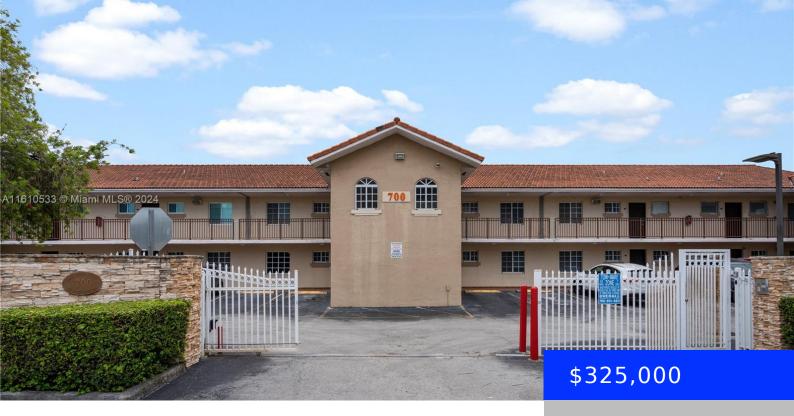

## 700 9TH CT, HIALEAH, FL, 33010

https://ritterproperties.com

Discover 700 SE 9th Ct #103! A charming 2-bedroom, 2-bath home in the heart of Hialeah! This cozy 960 sqft residence features inviting living spaces and a well-maintained interior. Located in a vibrant community with easy access to schools, parks, and shopping, this property is perfect for families and professionals alike. Don't miss the chance [...]

## Basics

Date added: Added 4 months ago Type: Residential Bedrooms: 2 beds Half baths: 0 half baths Lot size, sq ft: 0 sq ft ListOfficeName: Luxe Properties View: None ListAOR: Miami Association of REALTORS® MLS ID: A11610533 Category: Condominium Status: Active Bathrooms: 2 baths Area: 960 sq ft SubdivisionName: EAST VISTA CONDO GarageSpaces: 1 UnitNumber: 103 EntryLevel: 2

## **Building Details**

Cooling features: Central Air NewConstructionYN: No Heating: Central Year built: 1997 Building Name: East Vista Condo Parking: 1 Space

## **Amenities & Features**

| Features: First Floor Entry                    | Security Features: Complex Fenced, Other |
|------------------------------------------------|------------------------------------------|
| Amenities: Dishwasher, Microwave, Refrigerator | ExteriorFeatures: None, Other            |
| Waterfront available: No                       | GarageYN: Yes                            |
| AttachedGarageYN: No                           | CoolingYN: Yes                           |
| PoolPrivateYN: No                              | FireplaceYN: No                          |