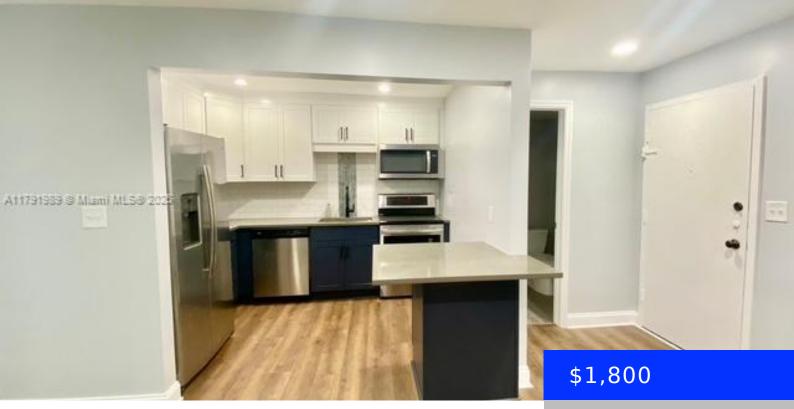

## 7000 17TH ST, PLANTATION, FL, 33313

https://ritterproperties.com

GORGEOUS FIRST FLOOR 1BEDROOM/1.5 BATHROOMS\* ALL AGES \* COMPLETELY REMODELED \*ENCLOSED PATIO WITH IMPACT WINDOWS AND DOORS \* STAINLESS STEEL APPLIANCES \* NEW CABINETS & COUNTERTOPS\* NEW FLOORS \* NEW BATHROOMS\* FRESHLY PAINTED \* LARGE MASTER BEDROOM WITH WALK-IN CLOSET \* LAUNDRY FACILITIES FEW STEPS AWAY FROM THE UNIT \* COMMUNITY OFFERS GYM, POOL, JACUZZI, [...]

## **Amenities & Features**

Features: First Floor Entry, Florida Room Amenities: Dishwasher, Electric Range, Microwave, Refrigerator WindowFeatures: Complete Impact Glass GarageYN: No

CoolingYN: Yes

FireplaceYN: No