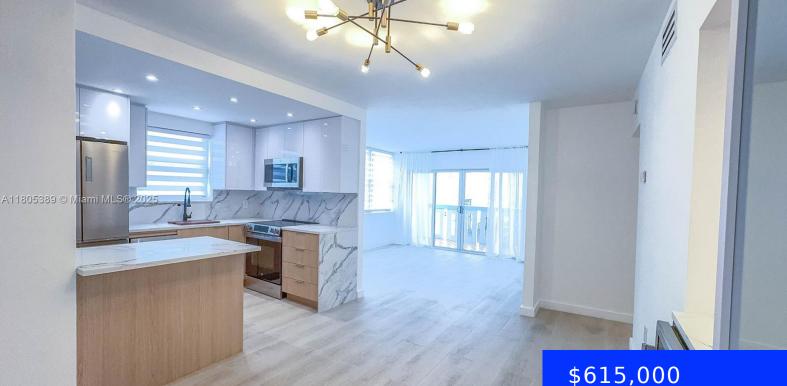

# 701 COLLINS AVE, MIAMI BEACH, FL, 33139

https://ritterproperties.com

RARE Bright Spacious 2 Bed/2 bath double corner unit. Walk to the Beach & live in a South Beach Art Deco Building. Split floor plan featuring high ceiling, impact windows, ceramic tile throughout, large south-facing balcony with partial ocean & beach view, perfect to watch the sunrise or relax at night. Modern open kitchen with [...]

# **Basics**

Date added: Added 2 days ago **Category:** Condominium Status: Active **Type:** Residential Bedrooms: 2 beds Bathrooms: 2 baths Half baths: 0 half baths Area: 940 sq ft Lot size, sq ft: 0 sq ft SubdivisionName: COLLINS MANOR CONDO ListOfficeName: London Foster Realty **GarageSpaces:** 1 View: Ocean View, Direct Ocean, Water View UnitNumber: 1F ListAOR: Miami Association of REALTORS® EntryLevel: 1 MLS ID: A11805389

## **Amenities & Features**

**Features:** Bar, Closet Cabinetry, Cooking Island, Elevator, Family Room, Second Floor Entry, Split Bedroom, Storage, Utility Room/Laundry, Volume Ceilings

**Amenities:** Dishwasher, Dryer, Electric Range, Microwave, Other Equipment/Appliances, Refrigerator, Self Cleaning Oven, Washer