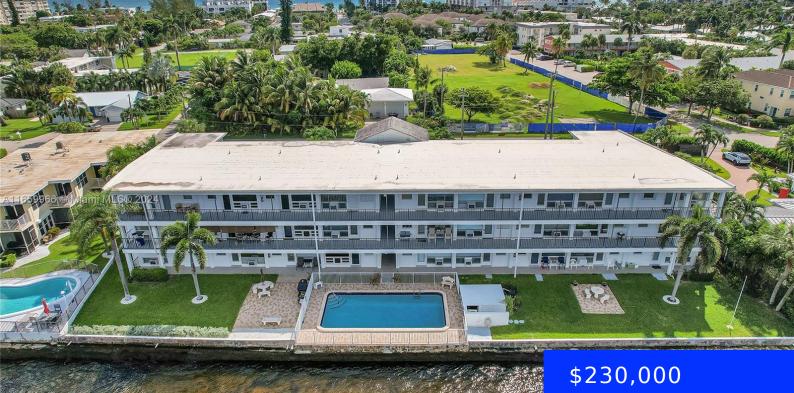

## **701 RIVERSIDE DR, POMPANO BEACH, FL, 33062**

https://ritterproperties.com

Amazing home in an amazing waterfront Pompano Beach cozy building. The land and facilities are owned by the Co-op and owners!!! New elevators! Assessments paid!!! This is exactly what anyone is looking for! This place is waterfront and has the views of your dreams!. Breathtaking Intracoastal views and amazing lifestyle at an affordable price! 2rd [...]

## Basics

| Date added: Added 1 month ago     | Category: Stock Cooperative                |
|-----------------------------------|--------------------------------------------|
| Type: Residential                 | Status: Active                             |
| Bedrooms: 1 bed                   | Bathrooms: 1 bath                          |
| Half baths: 0 half baths          | <b>Area: 595</b> sq ft                     |
| Lot size, sq ft: 0 sq ft          | SubdivisionName: RIVERDALE ARMS APTS INC C |
| ListOfficeName: The Keyes Company | View: Intracoastal View                    |
| UnitNumber: 202                   | ListAOR: Miami Association of REALTORS®    |
| EntryLevel: 2                     | MLS ID: A11659966                          |

## **Building Details**

| Cooling features: Ceiling Fan(s), Electric | Year built: 1963                     |
|--------------------------------------------|--------------------------------------|
| NewConstructionYN: No                      | Building Name: RIVERDALE ARMS APTS I |
| Heating: Electric                          | Parking: 1 Space                     |

## **Amenities & Features**

| Features: Second Floor Entry                                   | Security Features: Elevator Secure |
|----------------------------------------------------------------|------------------------------------|
| Amenities: Dishwasher, Electric Range, Microwave, Refrigerator | WindowFeatures: Verticals          |
| ExteriorFeatures: East Of Us1, Barbeque                        | Waterfront available: Yes          |
| GarageYN: No                                                   | AttachedGarageYN: No               |
| CoolingYN: Yes                                                 | PoolPrivateYN: No                  |
| FireplaceYN: No                                                |                                    |