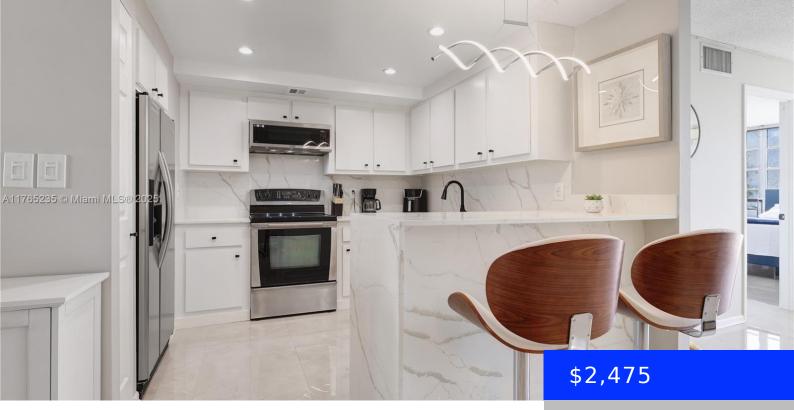

## 7011 ENVIRON BLVD, LAUDERHILL, FL, 33319

https://ritterproperties.com

Step into this FULLY REMODELED, FULLY FURNISHED. Enjoy this move in ready tucked away in Lauderhill. Cozy screened balcony facing the pond. Sleek and modern, this home features a stunning bathroom with elegant marble-style tiles, gold fixtures, and a designer vanity. The kitchen boasts a contemporary design with crisp white cabinetry, high-end stainless steel appliances, [...]

## **Amenities & Features**

**Features:** Closet Cabinetry, Pantry, Split Bedroom, Walk-In Closet(s)

Amenities: Dishwasher, Disposal,

Microwave, Refrigerator

**Security Features:** Key Card Entry, Building Security, Key/Card Entry Parking, Security Patrol