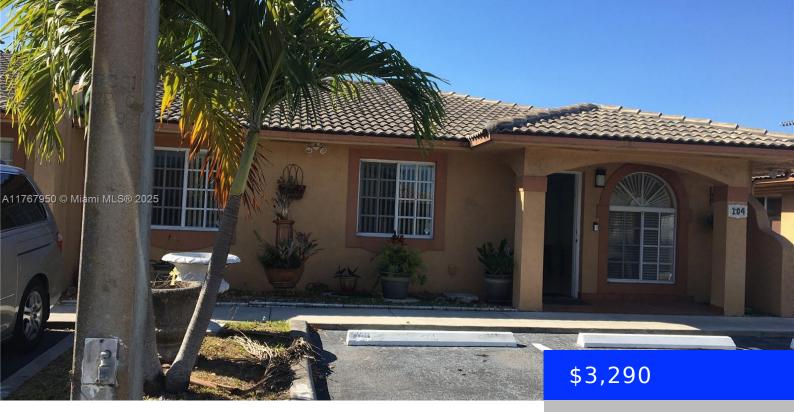

## 7020 35TH AVE, HIALEAH, FL, 33018

https://ritterproperties.com

Very nice 3/2 Spacious Home with brand new Carpets just installed on the 3 bedrooms. Barrel Tile Roof. Nice and Large BBQ and Gatherings Area. Brand new Kitchen Appliances. Fairly new Air Conditioner Unit, Washer and Dryer and Water Heater. Fairly New Venetian Blinds. Ceramic Tile Floors and Hurricane Impact Windows. Nice and Quiet Neighborhood. [...]

## Basics

| Date added: Added 2 months ago                 | Category: Villa                              |
|------------------------------------------------|----------------------------------------------|
| Type: Residential Lease                        | Status: Active                               |
| Bedrooms: 3 beds                               | Bathrooms: 2 baths                           |
| Half baths: 0 half baths                       | <b>Area: 1180</b> sq ft                      |
| Lot size, sq ft: 0 sq ft                       | SubdivisionName: WESTVIEW VILLAS II<br>CONDO |
| ListOfficeName: A1A Commercial Realty,<br>LLC. | GarageSpaces: 2                              |
| UnitNumber: 104                                | ListAOR: Miami Association of REALTORS®      |
| EntryLevel: 1                                  | MLS ID: A11767950                            |